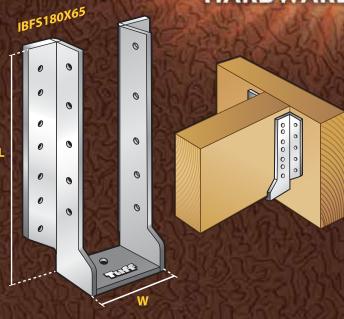

## **I BEAM HANGERS**

**Tuff I Beam Hangers** are used in construction and designed to anchor wooden beams or joists. Primarily used in roofs, decking, floors and ceilings for the purpose of creating a strong, long lasting support.

- Galvanised steel 1.2mm thick G300 Z 275 for the full depth of the I-Joist
- Face mount connectors for I-Joist to timber beam support
- Designed to resist gravity loads and lateral movement of the I-Joist flanges
- Various sizes available to cover all common I-Joist

**Product Code** Description L x W (mm) **IBFS180X65** I beam face support for 200 x 44/45 **IBFS190X45** I beam face support for 200 x 63 IBFS233X53 I beam face support for 240 x 51/53 IBFS233X70 I beam face support for 240 x 70 IBFS235X65 I beam face support for 240 x 63 IBFS235X90 I beam face support for 240 x 90 IBFS237X45 I beam face support for 240 x 45 **IBFS238X42** I beam face support for 240 x 40 **IBFS238X60** I beam face support for 240 x 58 IBFS285X70 I beam face support for 300 x 70 IBFS287X65 I beam face support for 300 x 63 IBFS290X60 I beam face support for 300 x 58 IBFS290X90 I beam face support for 300 x 90 IBFS293X53 I beam face support for 300 x 51/53 IBFS297X45 I beam face support for 300 x 45 IBFS299X42 I beam face support for **300 x 40** IBFS342X90 I beam face support for 360 x 90 IBFS345X65 I beam face support for 360 x 63 IBFS347X60 I beam face support for 360 x 58 IBFS351X53 I beam face support for 356 x 53 IBFS352X70 I beam face support for 356 x 70 IBFS355X45 I beam face support for 360 x 45 IBFS390X90 I beam face support for 400 x 90 IBFS397X60 I beam face support for 400 x 58 **IBFS400X70** I beam face support for 406 x 70